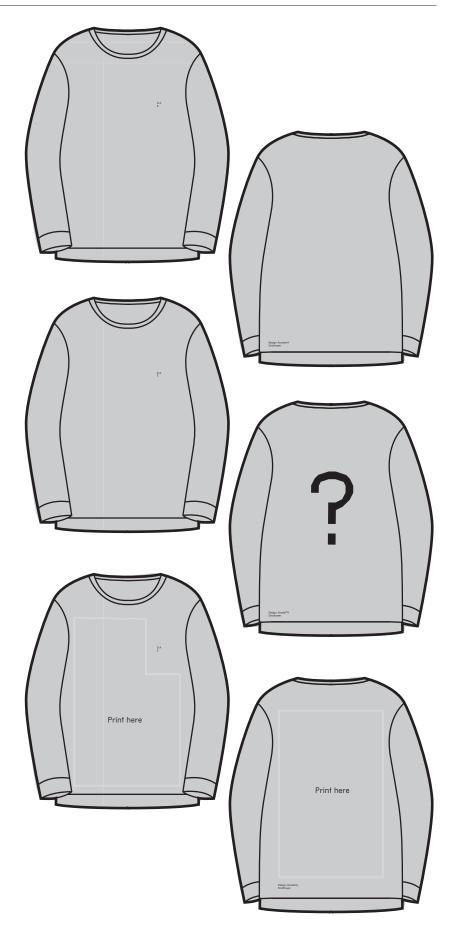

## Sweater/Crewneck

Black sweater/crewneck /longsleeve (if black not possible, use grey)

- · green or purple embroidery
- Possibly sold as DAE merchandising
- This would be in line with the 'everyone is an editor' concept of the DAE community.
- Edit your sweater on occasion / crew / group
- GS custom design or open day question mark can be added on demand by silkscreen. Be free to add your mark on this sweater in any way imaginable within the print areas.
- The branded DAE sweaters will not 'expire' as long as we're using the new brand ID.

fontsize: 20/22pt or 24/26pt (1,3cm or 1,6cm height)

Design Academy Eindhoven

Design Academy Eindhoven

Sweater/Crewneck
Black sweater/crewneck
/longsleeve (if black not
possible, use grey)
• green or purple embroidery