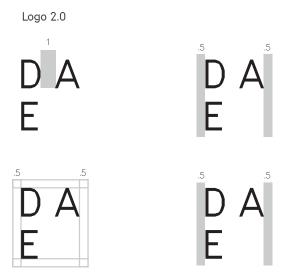

Ε

Design Academy Eindhoven

filename: DAE\_Logo4.0.eps DA

Ε

An clearspace zone around the logo has been created to protect its integrity and make sure the logo is easy to read. For digital or print applications the logo must adhere to the correct size and usage.

Minimum clearspace dimensions are here .5 Measured with the space between n and A of Design Academy. Keep things away from the logo.

These rules are applicable to all logos and logotypes of DAE.

The clearspace is included within the eps files. Open the tap layers in your .eps file and check the layer called clearspace or follow the instructions on the right.