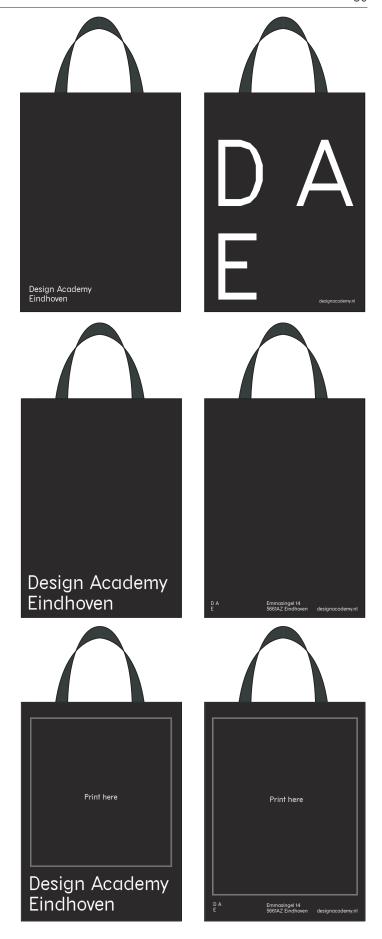

## Totebag

Black totebag with white or DAE ID colored text

- Possibly sold as DAE merchandising
- This would be in line with the 'everyone is an editor' concept of the DAE community.
- Edit your totebag on occasion / crew / group
- GS custom design or open day question mark can be added on demand by silkscreen. Be free to add your mark on this sweater in any way imaginable within the print areas.
- This would be in line with the 'everyone is an editor' concept of the DAE community.

Design Academy Eindhoven Design Academy Eindhoven