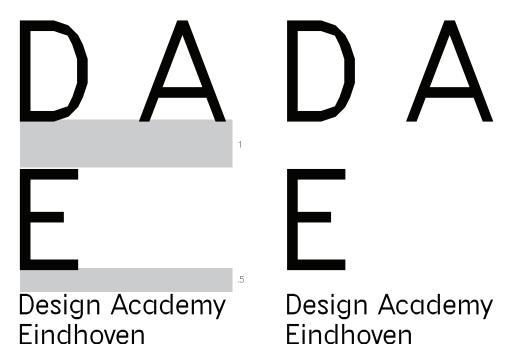

### Chapter 2.0 Logos

06 Logos

07 Primary Logo (1.0-4.0) 08-10 Logotypes (2.1/3.1/4.1) 11-12 Sizing

11-12 Sizing12 Clearspace13-14 Positioning

Design Academy Eindhoven is always written on two lines Removing lowercase letters reveals the logo.

leading = typesize + 2pt

Logo 1.0

### Design Academy Eindhoven

Logo 2.0

Design Academy <sub>+2pt</sub> Eindhoven

filename: DAE\_Logo1.0.eps

filename: DAE\_Logo2.0.eps

Logo 3.0

If used together, DAE is always presented right with the exact same space inbetween.