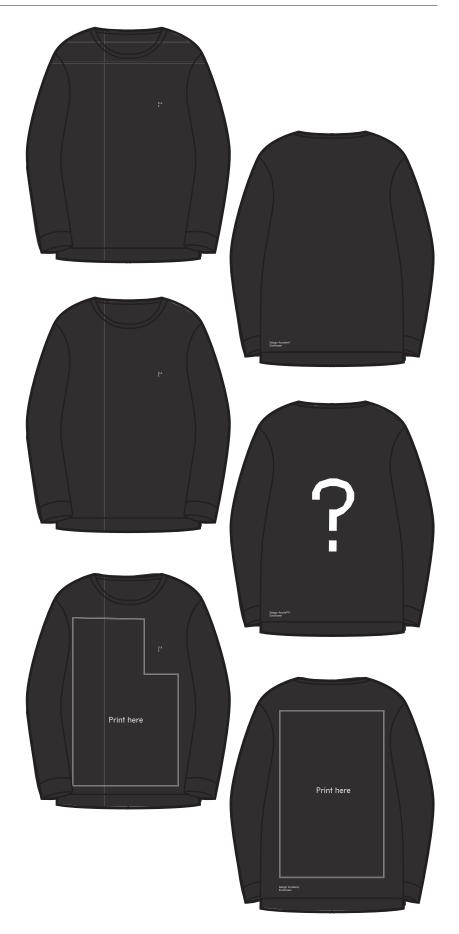

## Sweater/Crewneck

Black sweater/crewneck /longsleeve (if black not possible, use grey)

- · green or purple embroidery
- Possibly sold as DAE merchandising
- This would be in line with the 'everyone is an editor' concept of the DAE community.
- Edit your sweater on occasion / crew / group
- GS custom design or open day question mark can be added on demand by silkscreen. Be free to add your mark on this sweater in any way imaginable within the print areas.
- The branded DAE sweaters will not 'expire' as long as we're using the new brand ID.

fontsize: 20/22pt or 24/26pt (1,3cm or 1,6cm height)

Design Academy Eindhoven

Design Academy Eindhoven

Sweater/Crewneck
Black sweater/crewneck
/longsleeve (if black not
possible, use grey)
• green or purple embroidery