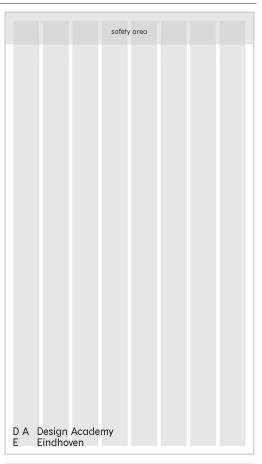

Template for instagram post Size: (1080 x1080 1:1) More templates available in .indd or .psd

Design Academy Eindhoven

Critical

Inquiry Lab

filename: Instagram\_Post\_Template(1080 x 1080px)

Design Academy

Eindhoven