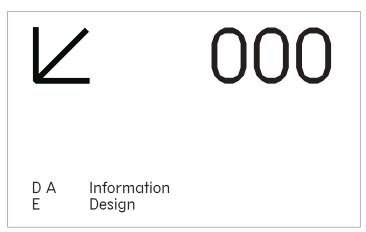

| LOGOTYPE 2.1 | <b>∠</b> A    | Social<br>Design          | ZA<br>E | 109-<br>202              |
|--------------|---------------|---------------------------|---------|--------------------------|
|              | abla          | Information<br>Design     | L       | Toilet                   |
|              | <b>L</b>      | Contextual<br>Design      | Z       | Room<br>202              |
|              | ٦             | GEO—<br>Design            | Z       | De Witte<br>Dame Zaal    |
|              | $\leftarrow$  | Critical<br>Inquiry Lab   | L       | Bibliotheek<br>Eindhoven |
|              | $\rightarrow$ | Social<br>Design          | L       | Bezoekers<br>Melden      |
| LOGOTYPE 2.1 | D A<br>E      | ∠ Social<br>Design        |         |                          |
|              | D A<br>E      | ∠ Social<br>Design        |         |                          |
| LOGOTYPE 2.1 | D A           | Design Acade<br>Eindhoven | my L    | ZA Social<br>Design      |
|              |               | Design Acade<br>Eindhoven | my L    | ∠ Social<br>Design       |

DAE Identity → Manual → Deliverables Offline → Spatial Deliverables LOGOTYPE 2.1 2th Social DA Floor Design Information 2th Floor Design **ZA** Design Academy Information Social Design Design LOGOTYPE 3.1