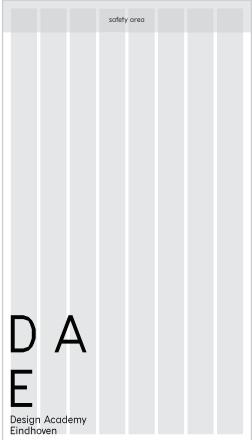

Template for instagram post Size: (1080 x1080 1:1) More templates available in .indd or .psd

Design Academy Eindhoven

Critical

Inquiry Lab

filename: Instagram\_Post\_Template(1080 x 1080px)

Design Academy

Eindhoven