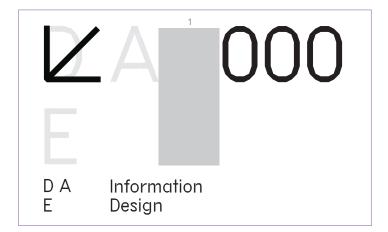

| LOGOTYPE 2.1 | <b>∠</b> A    | Social<br>Design          | ZA<br>E | 109-<br>202              |
|--------------|---------------|---------------------------|---------|--------------------------|
|              | abla          | Information<br>Design     | L       | Toilet                   |
|              | <b>L</b>      | Contextual<br>Design      | Z       | Room<br>202              |
|              | ٦             | GEO—<br>Design            | Z       | De Witte<br>Dame Zaal    |
|              | $\leftarrow$  | Critical<br>Inquiry Lab   | L       | Bibliotheek<br>Eindhoven |
|              | $\rightarrow$ | Social<br>Design          | L       | Bezoekers<br>Melden      |
| LOGOTYPE 2.1 | D A<br>E      | ∠ Social<br>Design        |         |                          |
|              | D A<br>E      | ∠ Social<br>Design        |         |                          |
| LOGOTYPE 2.1 | D A           | Design Acade<br>Eindhoven | my L    | ZA Social<br>Design      |
|              |               | Design Acade<br>Eindhoven | my L    | ∠ Social<br>Design       |

DAE Identity → Manual → Deliverables Offline → Spatial Deliverables LOGOTYPE 2.1 2th Social DA Floor Design Information 2th Floor Design **ZA** Design Academy Information Social Design Design LOGOTYPE 3.1