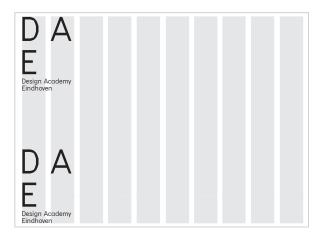

### Chapter 2.0 Logos

06 Logos

07 Primary Logo (1.0-4.0) 08-10 Logotypes (2.1/3.1/4.1) 11-12 Sizing

11-12 Sizing12 Clearspace13-14 Positioning

Design Academy Eindhoven is always written on two lines Removing lowercase letters reveals the logo.

## Design Academy Eindhoven

For digital or print applications the logo must adhere to the correct positioning.

Logo 1.0 is always aligned to the top or bottom left. however, aligned to the <u>bottom left is</u> the most prefered version.

### Design Academy Eindhoven

Logo 2.0 is always aligned to the top or bottom on the left or right, however, aligned to the top or bottom left is the most prefered version.

D A E D A F

D A E

D A F

The DAE logo is never placed in the center of the application. Always aligned to a corner.