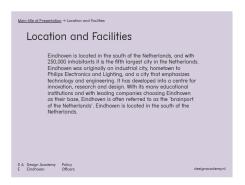

Template for instagram post Size: (1080 x1080 1:1) More templates available in .indd or .psd

Design Academy Eindhoven

Critical

Inquiry Lab

filename: Instagram\_Post\_Template(1080 x 1080px)

Design Academy

Eindhoven