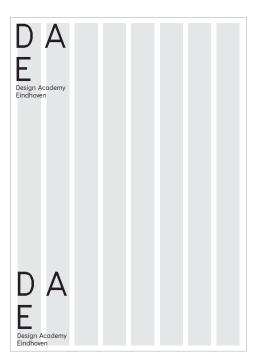

### Chapter 2.0 Logos

06 Logos

07 Primary Logo (1.0-4.0) 08-10 Logotypes (2.1/3.1/4.1) 11-12 Sizing

11-12 Sizing12 Clearspace13-14 Positioning

Design Academy Eindhoven is always written on two lines Removing lowercase letters reveals the logo.

## Design Academy Eindhoven

For digital or print applications the logo must adhere to the correct positioning.

Logo 1.0 is always aligned to the top or bottom left. however, aligned to the <u>bottom left is</u> the most prefered version.

### Design Academy Eindhoven

Logo 2.0 is always aligned to the top or bottom on the left or right, however, aligned to the top or bottom left is the most prefered version.

D A E D A F

D A E

D A F

The DAE logo is never placed in the center of the application. Always aligned to a corner.