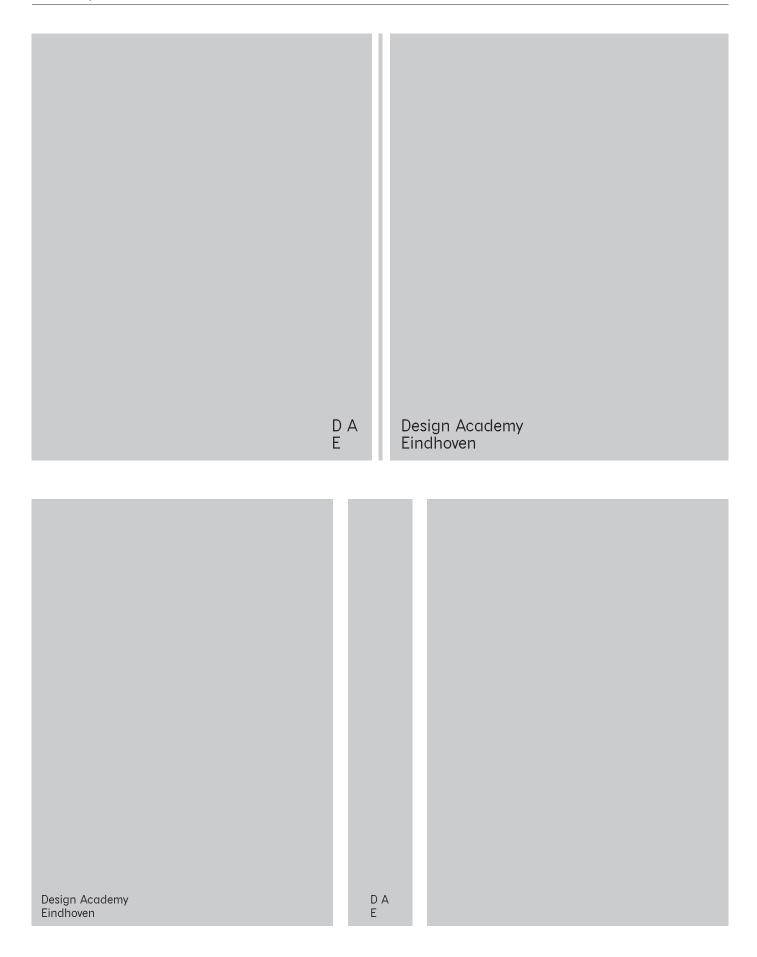

Ε

Design Academy Eindhoven

filename: DAE\_Logo4.0.eps DA

Ε

An clearspace zone around the logo has been created to protect its integrity and make sure the logo is easy to read. For digital or print applications the logo must adhere to the correct size and usage.

Minimum clearspace dimensions are here .5 Measured with the space between n and A of Design Academy. Keep things away from the logo.

These rules are applicable to all logos and logotypes of DAE.

The clearspace is included within the eps files. Open the tap layers in your .eps file and check the layer called clearspace or follow the instructions on the right.