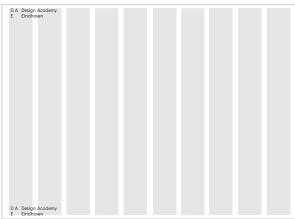

### Chapter 5.0 ID Basic Grids

25 ID Basic Grids 26 ID Basic Grids 27-28 Graduation Grid Raster Portrait: 8 columns (mostly print) 10 columns (mostly web)

Examples