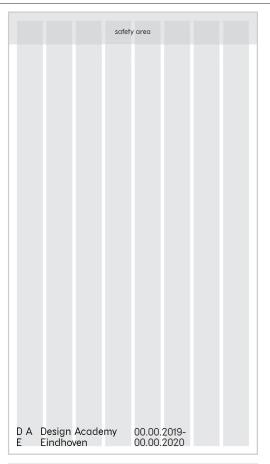

Template for instagram post Size: (1080 x1080 1:1) More templates available in .indd or .psd

Design Academy Eindhoven

Critical

Inquiry Lab

filename: Instagram\_Post\_Template(1080 x 1080px)

Design Academy

Eindhoven